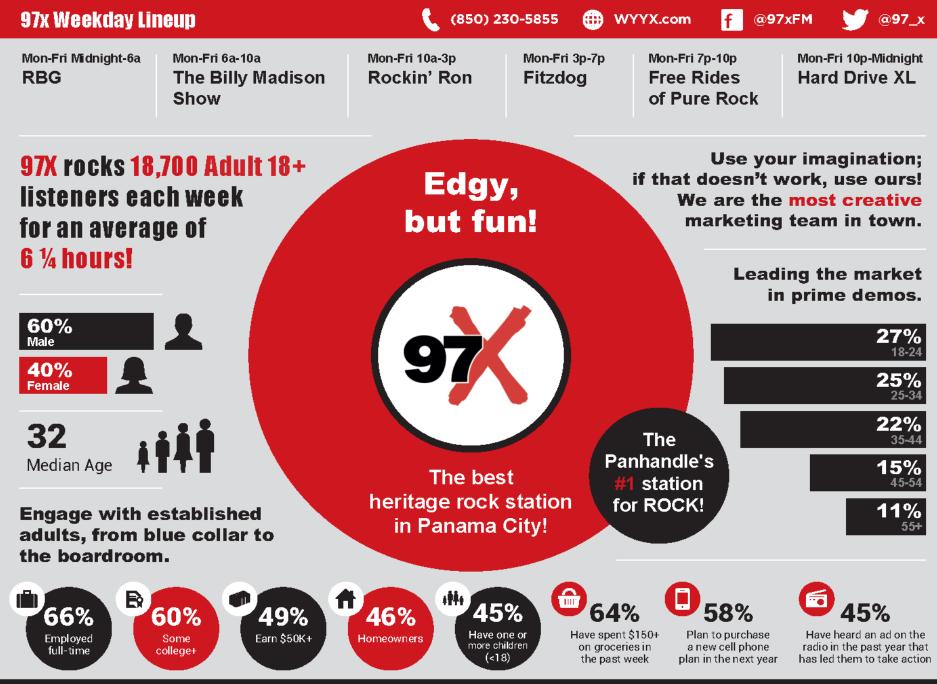

PANAMA CITY, FL; Nielsen; SP18/FA18; Metro; A18+; WYYX-FM; M-Su 6a-12m; Weekly Cume Persons; Weekly Cume Comp.; Weekly TSL; P12+; Median Age; | Nielsen; SP18/FA18; Metro; A18+; WYYX-FM; M-Su 6a-12m cume; Target Persons %; | AudienceSCAN® (Hard Rock Lovers). Copyright © 2019 Futuri Media. All Rights Reserved

#### Wild Willie 100.1 Weekday Lineup

| <b>Rob Stark</b> | Streeter While You Work             |
|------------------|-------------------------------------|
| Mon-Fri6a-10a    | Mon-Fri 10a-3p                      |
| Wilhite & Wall   | <b>12 In A Row With Wild Willie</b> |
| Mon-Fri 3p-7p    | Mon-Fri 7p-6a                       |