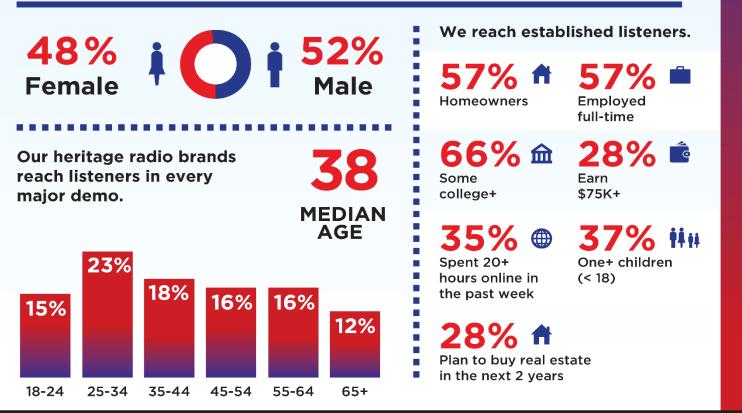

PANAMA CITY, FL; Nielsen Radio; FA18/SP18; Metro; A18+; Magic Broadcasting (WLN-FM or WVFT-FM or WWLY-FM or WYOO-FM or WYYX-FM); M-Su 6a-12m; Weekly Cume Persons; Weekly Cume Comp.; Weekly TSL; % of Target; P12+; Median Age. Copyright © 2019 Futuri Media. All Rights Reserved