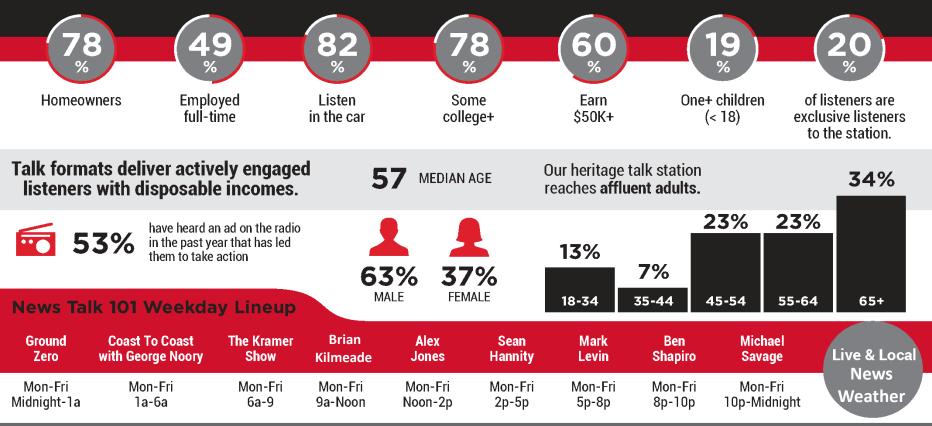

#### Talk Radio 101, Panama City's Information Station

# Every week, 13,700 Adult 18+ listeners tune to Talk Radio 101 for an average of 6 hours!

PANAMA CITY, FL; Nielsen SP18/FA18; Metro; A18+; WYOO-FM; M-Su 6a-12m; Weekly Cume Persons; Weekly Cume Comp.; Weekly TSL; Exclusive Listeners; Listening Location P12+; Median Age; | AudienceSCAN® (Political Talk Listeners) Copyright © 2019 Futuri Media: All Rights Reserved