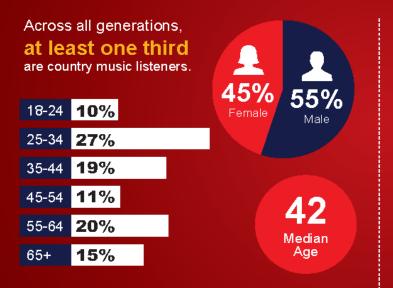

(850) 230-5855

WildWillie100.com

(11)

Country music listeners have attractive consumer characteristics for brands.

Country legends format captures the essence of country music and the country lifestyle.

PANAMA CITY, FL; Nielsen SP18/FA18; Metro; A18+; WWLY-FM; M-Su 6a-12m; Weekly Cume Persons; Weekly Cume Comp.; Weekly TSL; | P12+; Median Age; AudienceSCAN® (Country Music Lovers). Copyright © 2019 Futuri Media. All Rights Reserved