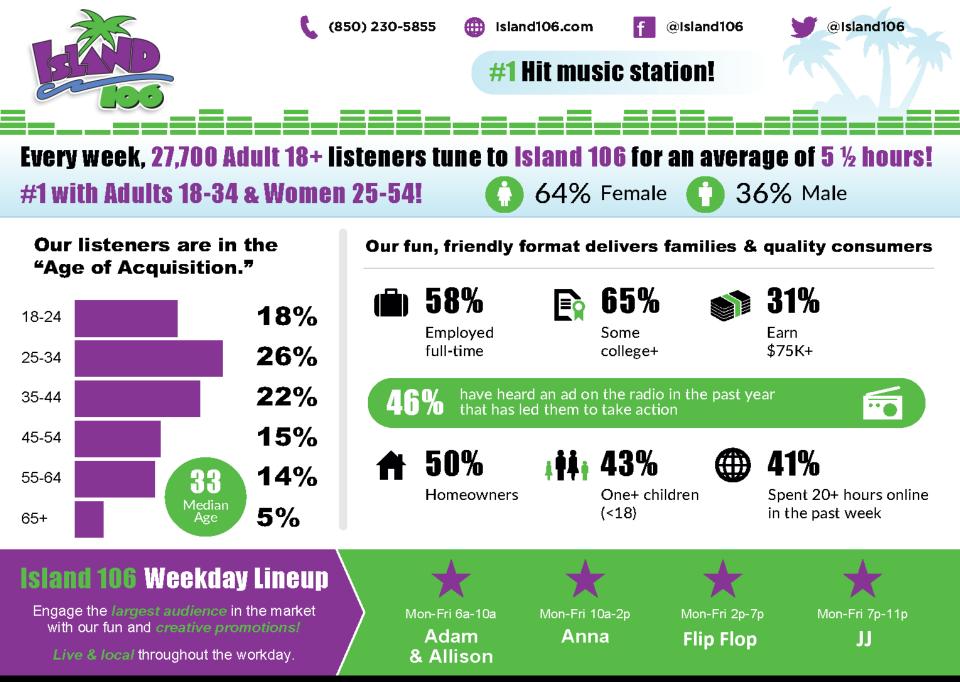

PANAMA CITY, FL; Nielsen Radio; FA18/SP18; Metro; A18+; A18-34; W25-54; WILN-FM; M-Su 6a-12m; Weekly Cume Persons; Weekly Cume Comp.; Weekly TSL; P12+; Median Age; | RAB/GfK MRI Radio Format Profile: CHR, 2017; | AudienceSCAN® (Pop/Top 40/ Current Hit Music Lovers). Copyright © 2019 Futuri Media. All Rights Reserved