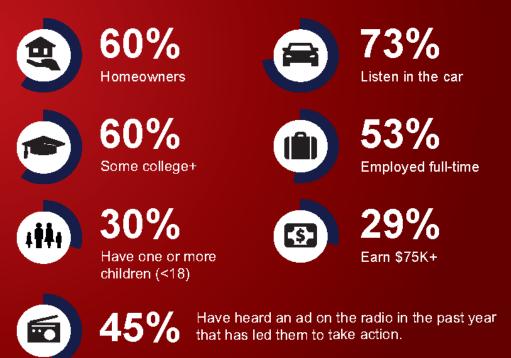

# Every week, 13,700 Adult 18+ listeners tune to Talk Radio 101 for an average of 6 hours!

PANAMA CITY, FL; Nielsen SP18/FA18; Metro; A18+; WYOO-FM; M-Su 6a-12m; Weekly Cume Persons; Weekly Cume Comp.; Weekly TSL; Exclusive Listeners; Listening Location P12+; Median Age; | AudienceSCAN® (Political Talk Listeners) Copyright © 2019 Futuri Media: All Rights Reserved