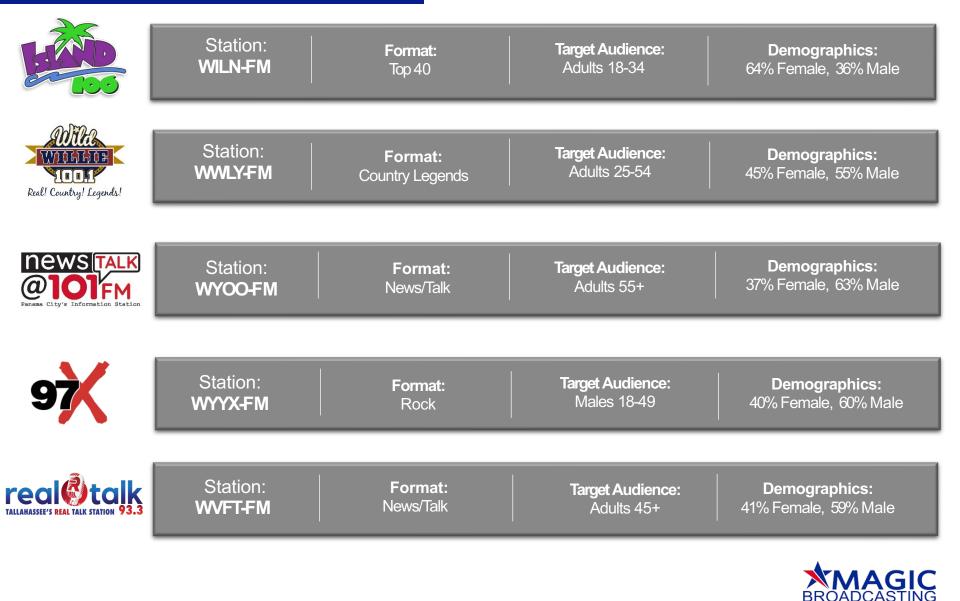

Media Kit

2024



# **Station Overview**





MagicBroadcastingPC.com



Radio-Locator; Coverage map for WILN-FM, WWLY-FM, WYOO-FM WYYX-FM. Copyright © 2019 Futuri Media. All Rights Reserved

MagicBroadcastingPC.com



Website: magicbroadcastingpc.com Phone: (850) 230-5855

Magic Broadcasting is a locally owned and operated radio company, and every week, 55,500 Adult 18+ listeners call Magic home for an average of nearly 7 hours!





PANAMA CITY, FL; Nielsen Radio; FA18/SP18; Metro; A18+; Magic Broadcasting (WILN-FM or WWFT-FM or WWLY-FM or WYOO-FM or WYYX-FM); M-Su 6a-12m; Weekly Cume Persons; Weekly Cume Comp.; Weekly TSL; % of Target; P12+; Median Age. Copyright © 2019 Futuri Media. All Rights Reserved



PANAMA CITY: Nielsen Radio; FA22/SP23; Metro; A18+; WILN-FM; M-Su 6a-12m; Weekly Cume Persons; Weekly Cume Comp.; Weekly TS