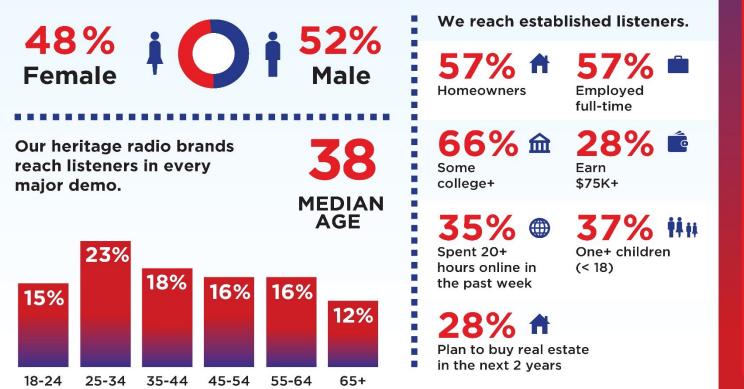

Magic Broadcasting is a locally owned and operated radio company, and every week, 55,500 Adult 18+ listeners call Magic home for an average of nearly 7 hours!

PANAMA CITY, FL; Nielsen Radio; FA18/SP18; Metro; A18+; Magic Broadcasting (WILN-FM or WWFT-FM or WWLY-FM or WYOO-FM or WYYX-FM); M-Su 6a-12m; Weekly Cume Persons; Weekly Cume Comp.; Weekly TSL; % of Target; P12+; Median Age. Copyright © 2019 Futuri Media. All Rights Reserved