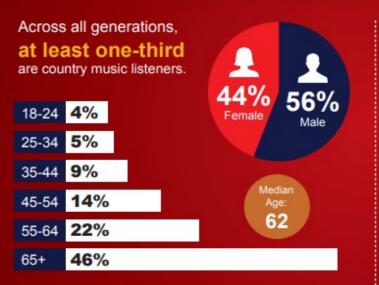

\$50,000+

Every week, 11,300 Adult 18+ listeners are corralled by Wild Willie 100.1 for an average of 6 <sup>3</sup>/<sub>4</sub> hours!

63% Some college+ 29% Employed full-time

17% itti One+ children (<12)

\$

29% Earn \$75.000+

Country music lovers heard a radio ad in the past year that led them to take action

Wild Willie 100.1 captures the essence of country music and the country lifestyle.

INSIGHTS BY FuturiTopLine.com

PANAMA CITY, FL; Nelsen Radio; FA22/SP23; Metro; A18+; WWLY-FM; M-Su Ba-12m; Weekly Cume Persons; Weekly Cume Comp.; Weekly TSL; | P12+; Median Age; | Nelsen Radio FA22/SP23; Metro; A18+; WWLY-FM; M-Su Ba-12m; % of Target; | 2023 AudienceSCANB (Country Music Lovers). Copyright © 2023 Futuri Media LLC; TOPLINE: All Rights Reserved