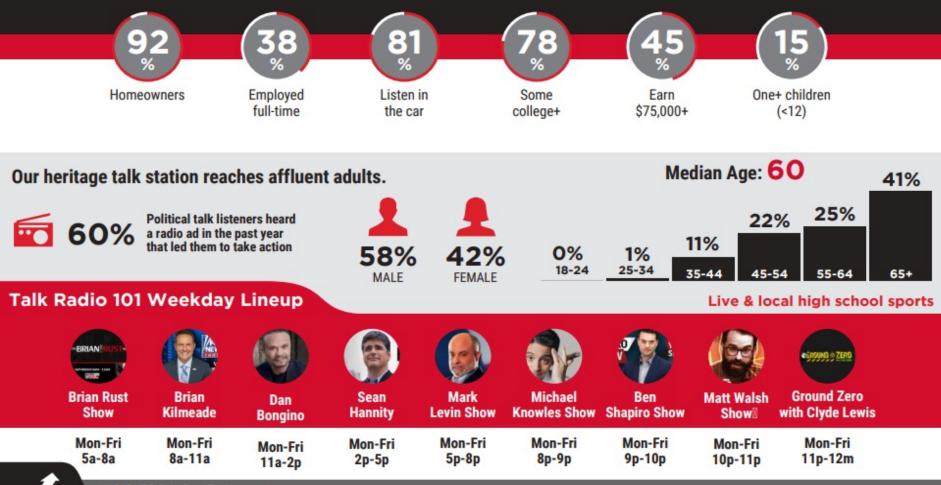

#### Every week, 11,300 Adult 18+ listeners tune to Talk Radio 101 for an average of 6 <sup>3</sup>/<sub>4</sub> hours!

We deliver actively engaged listeners with disposable incomes.

PANAMA CITY, FL; Nielsen Radio; FA22/SP23; Metro; A18+; WYOO-FM; M-Su 6a-12m; Weekly Cume Persons; Weekly Cume Comp.; Weekly TSL; | P12+; Median Age; | Nielsen Radio; FA22/SP23; Metro; A18+; WYOO-FM; M-Su 6a-12m; % of Target; | 2023 AudienceSCAN® (Political Talk Listeners). Copyright © 2023 Futuri Media LLC, TOPLINE. All Rights Reserved

### Active and engaged Talk listeners tune in!

Listeners are loyal and make a habit of listening as a part of their daily routine.