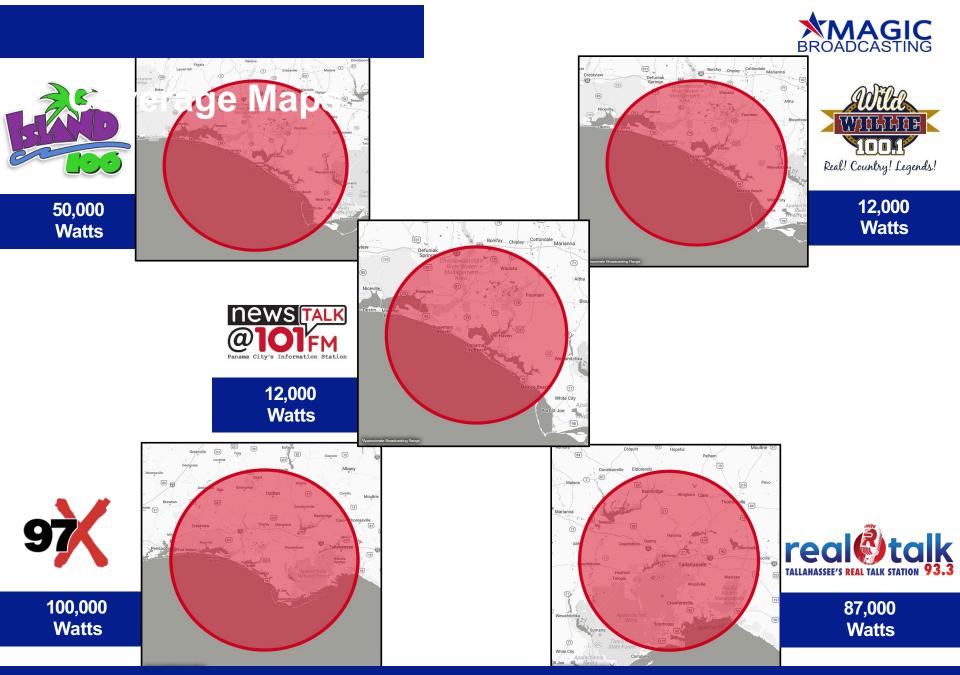

# **Station Overview**

MagicBroadcastingPC.com

Radio-Locator; Coverage map for WILN-FM, WWLY-FM, WYOO-FM WYYX-FM. Copyright © 2019 Futuri Media. All Rights Reserved

MagicBroadcastingPC.com

Website: magicbroadcastingpc.com Phone: (850) 230-5855