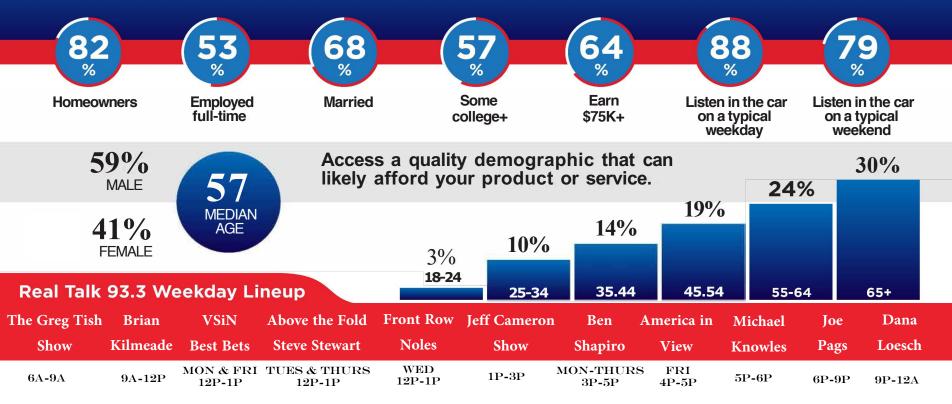

Website: RealTalk93.com **Phone: (850) 523-7890** 

Real Talk 93.3 delivers news beyond the headlines, and we're Tallahassee's source for news.

### Active and engaged Talk listeners tune in!

Listeners are loyal and make a habit of listening as a part of their daily routine.