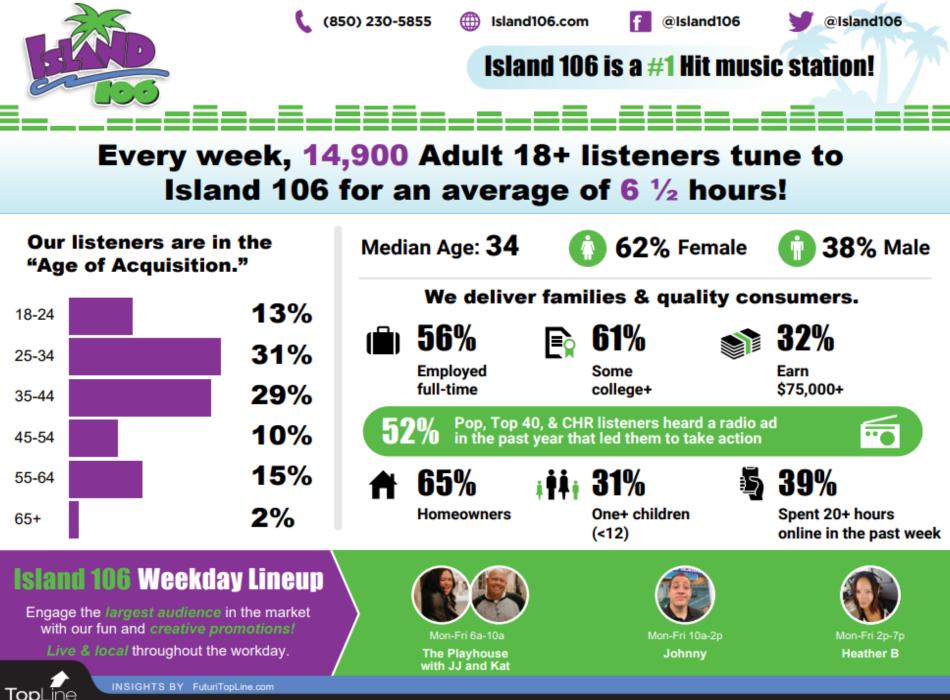

Magic Broadcasting is a locally owned and operated radio company, and every week, 55,500 Adult 18+ listeners call Magic home for an average of nearly 7 hours!

PANAMA CITY, FL; Nielsen Radio; FA18/SP18; Metro; A18+; Magic Broadcasting (WILN-FM or WWFT-FM or WWLY-FM or WYOO-FM or WYYX-FM); M-Su 6a-12m; Weekly Cume Persons; Weekly Cume Comp.; Weekly TSL; % of Target; P12+; Median Age. Copyright © 2019 Futuri Media. All Rights Reserved

PANAMA CITY: Nielsen Radio; FA22/SP23; Metro; A18+; WILN-FM; M-Su 6a-12m; Weekly Cume Persons; Weekly Cume Comp.; Weekly TSL; | P12+; Median Age; |

Nielsen Radio; FA22/SP23; Metro; A18+; WILN-FM; M-Su 6a-12m; % of Target; | 2023 AudienceSCAN® (Pop/Top 40/Current Hit Music Lovers). Copyright © 2023 Futuri Media LLC, TOPLINE. All Rights Reserved